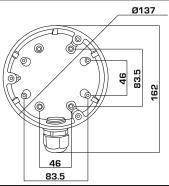

## **FEATURES**:

- Aluminum alloy material with surface spray treatment
- Waterproof design

|            | DS-1280ZJ-DM21            |
|------------|---------------------------|
| SPEC       |                           |
| Parameters | Power intake box          |
| Colour     | Hik White                 |
| Feature    | Suitable for dome cameras |
| Material   | Aluminum Alloy            |
| Dimension  | Ø137 x 42mm               |
| Weight     | 250g                      |

unit: mm