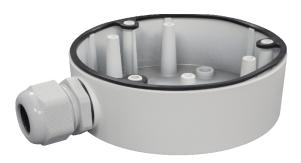

## **FEATURES**:

- Aluminum alloy material with surface spray treatment
- Waterproof design

|            | DS-1280ZJ-DM21            |
|------------|---------------------------|
| SPEC       |                           |
| Parameters | Power intake box          |
| Colour     | Hik White                 |
| Feature    | Suitable for dome cameras |
| Material   | Aluminum Alloy            |
| Dimension  | Ø137 x 42mm               |
| Weight     | 250g                      |

## **INFORMATION:**

- The bracket should be installed on a flat wall
- The wall must be capable of supporting over 3 times as much as the total weight of the camera and the mount
- The maximum load capacity of the bracket is 4.5kg
- Waterproof ribber is necessary for outdoor application