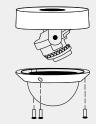

## **Installation View**

1. Choose appropriate wall to install the bracket with and threadthe cable

2. Separate basement and dome of camera

3. Fix the basement of camera to bracket and thread the cable

 Adjust the angle of view, fix the lower case, and complete the installation