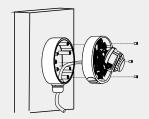

## **Installation View**

1. Choose appropriate wall to install the bracket with and threadthe cable

2. Separate basement and dome of camera

3. Fix the basement of camera to bracket and thread the cable

 Adjust the angle of view, fix the lower case, and complete the installation