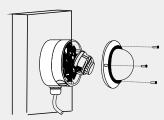

## **Installation View**

1. Choose appropriate wall to install the bracket with and threadthe cable

2. Separate basement and dome of camera

3. Fix the basement of camera to bracket and thread the cable

 Adjust the angle of view, fix the lower case, and complete the installation