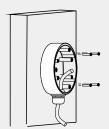

## **Installation View**

1. Choose appropriate wall to install the bracket with and threadthe cable

2. Separate basement and dome of camera

3. Fix the basement of camera to bracket and thread the cable

 Adjust the angle of view, fix the lower case, and complete the installation